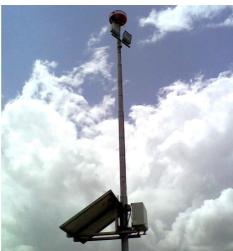

## SYSTEM DESCRIPTION

REMSOLAR systems allow toh ave in a single pre-assembled system a production and energy storage facility for power feeding surveillance systems, remote control, supervision or lighting to be mounted on standard poles. Systems are supplied with:

- 1. Support frame for the panels.
- 2. Support frame for the control cabinet.
- 3. Photovoltaic pnales (optional).
- 4. Control cabinet with stabilizer and batteries.

IMPORTANT! SIZES CAN BE ADJUSTED BASED ON CUSTOMER SPECIFICATION AND NEEDS.

## MAIN FEATURES FOR PHOTOVOLTAIC SYSTEMS REMSOLAR

- CAPACITY: 2 PANELS FULL SIZE (2000X1000 MM EA. APPROX).

- PEAK POWER: 470 W.
  PRE-WIRED AND PRE-TESTED SYSTEM.
  QUICK CONNECTORS FOR EASY ASSEMBLY AND MAINTENANCE.
  SEALED IP67 CONTROL CABINET.