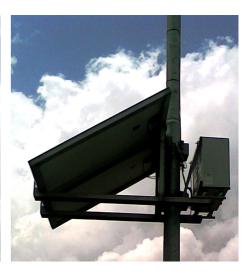

## SYSTEM DESCRIPTION

REMSOLAR systems allow toh ave in a single pre-assembled system a production and energy storage facility for power feeding surveillance systems, remote control, supervision or lighting to be mounted on standard poles. Systems are supplied with:

- 1. Support frame for the panels.
- 2. Support frame for the control cabinet.
- 3. Photovoltaic pnales (optional).
- 4. Control cabinet with stabilizer and batteries.

IMPORTANT! SIZES CAN BE ADJUSTED BASED ON CUSTOMER SPECIFICATION AND NEEDS.

## MAIN FEATURES FOR PHOTOVOLTAIC SYSTEMS REMSOLAR

- CAPACITY: 2 PANELS FULL SIZE (2000X1000 MM EA. APPROX).

- PEAK POWER: 470 W.
  PRE-WIRED AND PRE-TESTED SYSTEM.
  QUICK CONNECTORS FOR EASY ASSEMBLY AND MAINTENANCE.
  SEALED IP67 CONTROL CABINET.