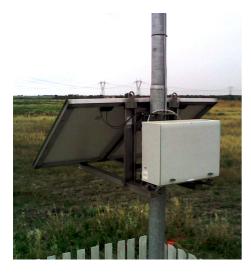

## SYSTEM DESCRIPTION

REMSOLAR systems allow toh ave in a single pre-assembled system a production and energy storage facility for power feeding surveillance systems, remote control, supervision or lighting to be mounted on standard poles. Systems are supplied with:

- 1. Support frame for the panels.
- 2. Support frame for the control cabinet.
- 3. Photovoltaic pnales (optional).
- 4. Control cabinet with stabilizer and batteries.

IMPORTANT! SIZES CAN BE ADJUSTED BASED ON CUSTOMER SPECIFICATION AND NEEDS.

## MAIN FEATURES FOR PHOTOVOLTAIC SYSTEMS REMSOLAR

- CAPACITY: 2 PANELS FULL SIZE (2000X1000 MM EA. APPROX).

- PEAK POWER: 470 W.
  PRE-WIRED AND PRE-TESTED SYSTEM.
  QUICK CONNECTORS FOR EASY ASSEMBLY AND MAINTENANCE.
  SEALED IP67 CONTROL CABINET.