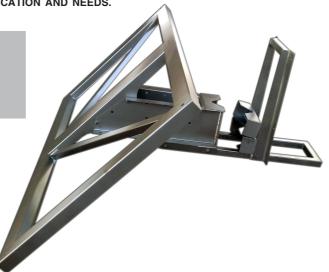

- 1. Support frame for the panels.
- 2. Support frame for the control cabinet.
- 3. Photovoltaic pnales (optional).
- 4. Control cabinet with stabilizer and batteries.

IMPORTANT! SIZES CAN BE ADJUSTED BASED ON CUSTOMER SPECIFICATION AND NEEDS.

Construction material: \*Stainless Steel AISI304 / \*Stainless Steel AISI316